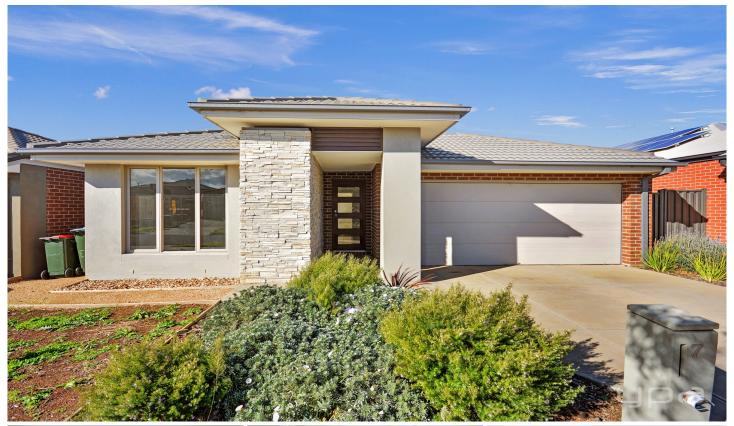

## 7 Atherton Way Werribee VIC

Centrally located in the heart of the upcoming and popular Cornerstone Estate, this four bedroom home is the perfect example of smart comfortable contemporary living.

Property features include:

- ? Four bedrooms, master with walk through robe and ensuite; remaining bedrooms with built in robes
- ? Open plan modern kitchen with stainless steel appliances including dishwasher
- ? A great size living and dining area with sliding doors to backyard
- ? Central main bathroom and separate laundry and toilet
- ? Double lock up garage with remote control access and internal access

Extra features: formal lounge, ample cupboard space, split

4 2 2 2

View: https://www.ypa.com.au/7364239

Kiarah Bagnato 0449 941 895