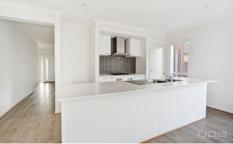

## **Property Features:**

- ? Four generous sized bedrooms, master with walk in robe and en-suite
- ? Open plan kitchen/dining/living space
- ? Central main bathroom with separate toilet and laundry
- ? Ducted heating & split system cooling
- ? Double garage on remote

Extra Features: Stainless steel cooking appliances, stone bench tops, ample storage, outdoor entertaining area.

4 2 2 2

View: https://www.ypa.com.au/7364240

Kiarah Bagnato 0449 941 895