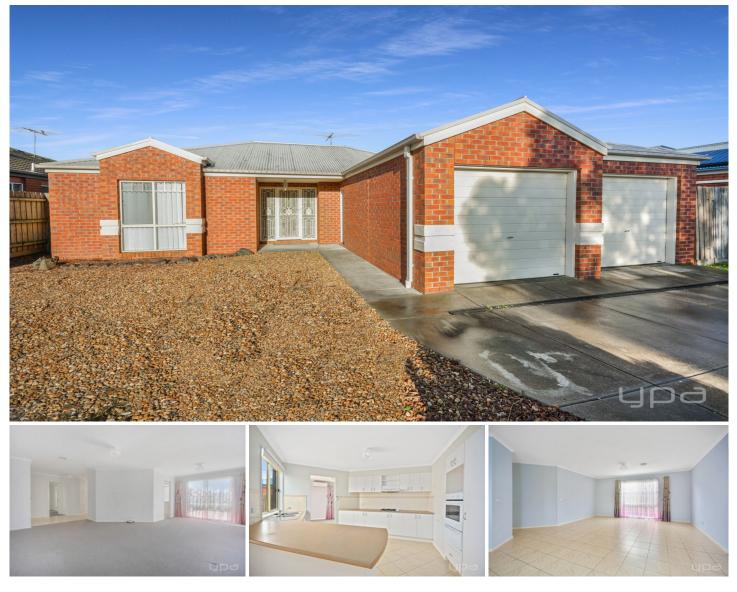

## 33 Minstrel Close Wyndham Vale VIC

Set in family-friendly 'Presidents Park Estate', within walking distance of Manor Lakes shopping, playgrounds/parks, Wyndham Vale Station, and close proximity to seven reputable schools, the location is absolutely perfect!!

Features include:

? Master bedroom with walk in robe and en-suite (with twin vanities); remaining bedrooms fitted with built in robes

? Well-appointed kitchen with wall oven, gas cooktop and dishwasher

? Central bathroom with bath, shower and a separate toilet

Additional features include: split systems, ducted heating, spacious living and dining areas, plenty of storage, large outdoor shaded area and lawned backyard, side gate