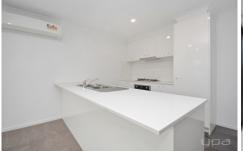

## **Property Features:**

- ? Open plan living arrangement
- ? Contemporary kitchen design, featuring stone bench tops and ample storage
- ? Two master bedrooms (downstairs & upstairs), both including walk in robe and en suite Upstairs' master featuring scenic outlook
- ? Remaining two bedrooms tailored with built in robes