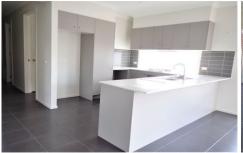

## **Property Features:**

- ? Three-bedroom floorplan Two fitted with built in robes, master inclusive of walk in robe & en suite
- ? Central designer kitchen, furnished w/ stainless steel appliances; Overlooking adjoining meals/family living
- ? Formal carpeted lounge zone, overlooking well-maintained grounds/gardens