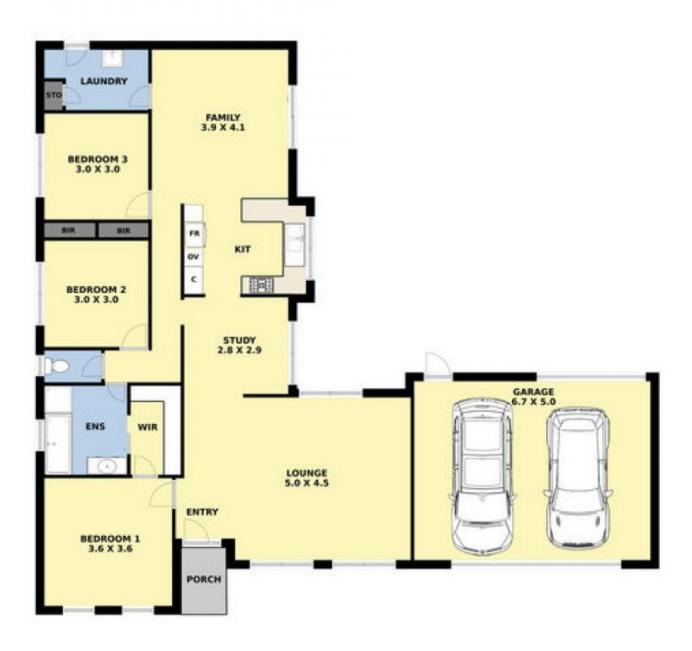

## **Property Features:**

- ? Three great sized bedrooms, master tailored with walk in robe & remaining bedrooms fitted with built in wardrobes
- ? Primary two-way bathroom w/ master having direct access
- ? Practical light-filled kitchen, overlooking dedicated

## 3 📭 1 🔓 2 🖨

View: https://www.ypa.com.au/7364245

Ali Dowling 0450 778 972