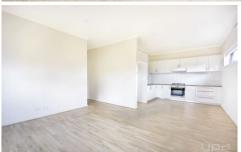

## Property features include:

- ? Two carpeted bedrooms, fitted with built in wardrobes
- ? Central up-to-date bathroom, inclusive of toilet, bath & shower
- ? Contemporary light-filled kitchen, decked with stainless steel appliances
- ? Free-flowing floorplan, alongside an open-plan living zone Leading to private backyard
- ? Single lock up garage on remote control, providing