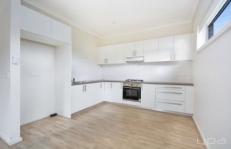

## Property features include:

- ? Two carpeted bedrooms, fitted with built in wardrobes
- ? Central up-to-date bathroom, inclusive of toilet, bath & shower
- ? Contemporary light-filled kitchen, decked with stainless steel appliances
- ? Free-flowing floorplan, alongside an open-plan living zone Leading to private backyard
- ? Single lock up garage on remote control, providing