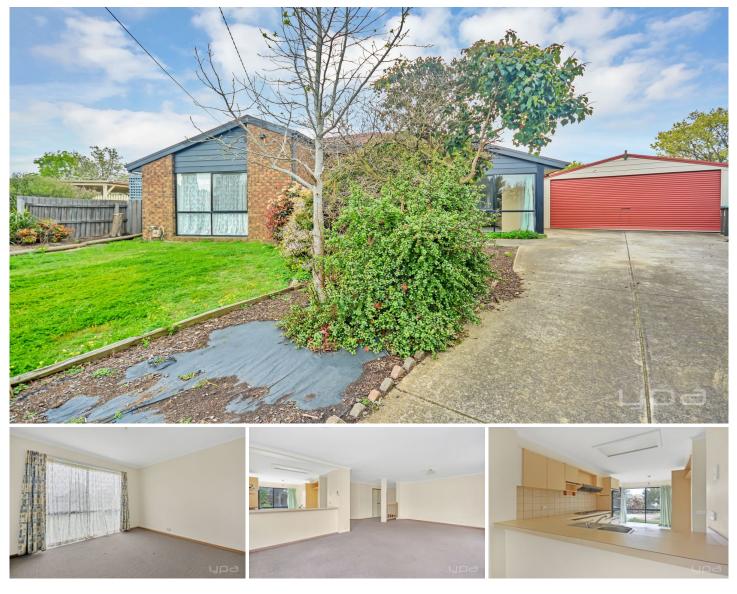

## 6 Murchison Court Werribee VIC

Set in a court location in one of the most popular and convenient pockets of Werribee, this home is within close proximity to Medical & Health facilities, Aqua Pulse, Encore Events Centre, Pacific Werribee shopping complex and the public transport network.

Property features include:

? Three bedrooms; all with built in robes

? Open plan modern kitchen with stone bench tops and breakfast bar

? Central main bathroom with a separate laundry and toilet? Covered pergola and a double lock up garage

Extra features: gas cooktop and electric wall oven, separate lounge room, gas ducted heating and cooling, split system, floating floorboards to all living areas and