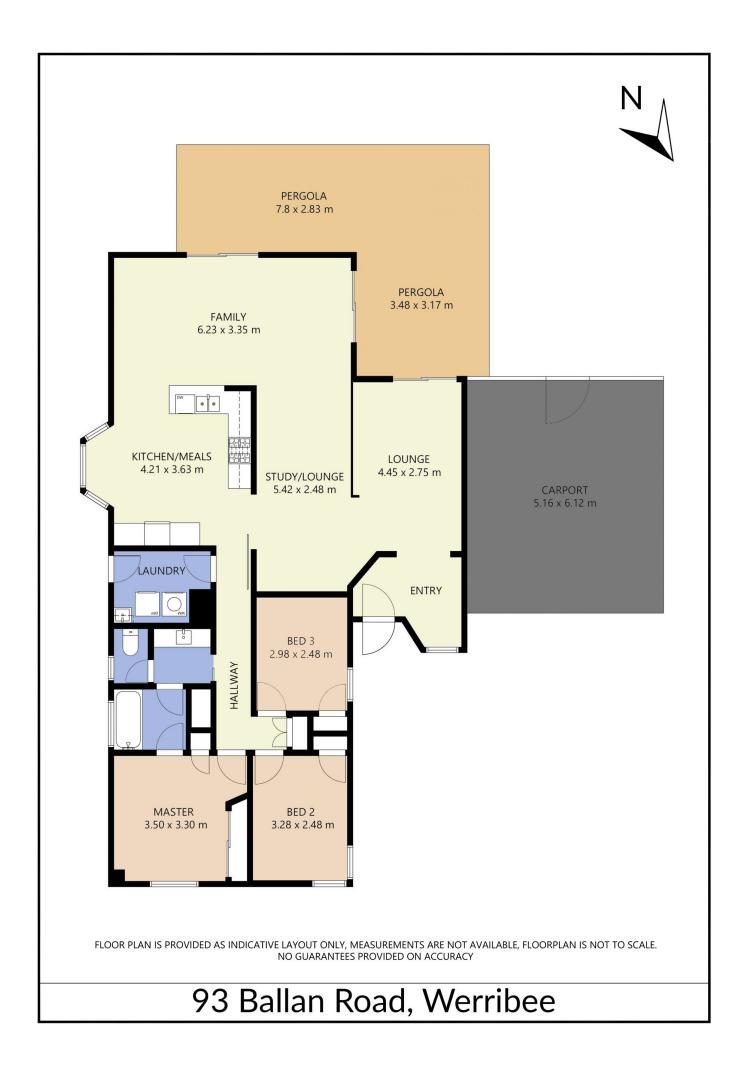

## 93 Ballan Road Werribee VIC

Positioned right in the middle of both Werribee train station and CBD & Wyndham Vale Train Station, this home sets you right in and amongst the best amenities in Wyndham. Within walking distance you also have Parklands, Bus Stops, reputable schools & local shops & restaurants.

## Features include:

- ? Built in robes featured in all three bedrooms; master with bathroom access
- ? Renovated kitchen with quality stainless steel appliances & dishwasher
- ? Ducted heating, evaporative cooling and split system heating/cooling
- ? Covered decked entertaining area with landscaped gardens front & back