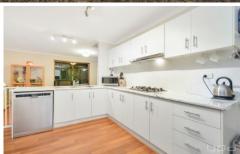

## Features include:

- ? Built in robes featured in all three bedrooms; master with bathroom access
- ? Renovated kitchen with quality stainless steel appliances & dishwasher
- ? Ducted heating, evaporative cooling and split system heating/cooling
- ? Covered decked entertaining area with landscaped gardens front & back