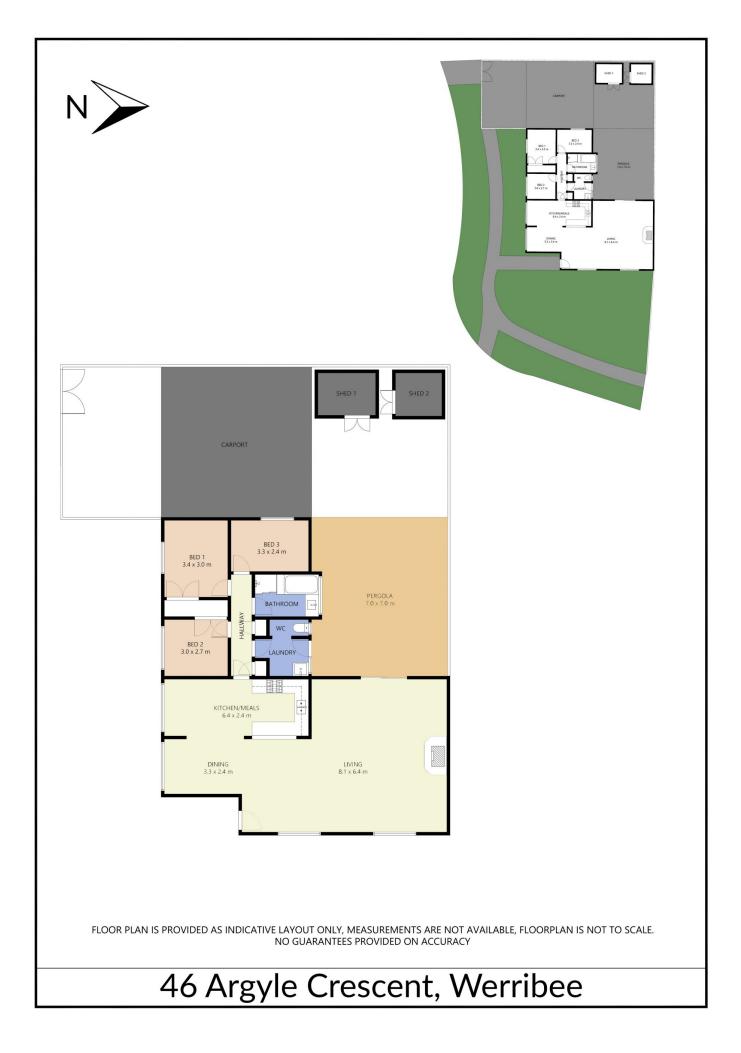

Property features:

- ? Large open kitchen and meals area
- ? Heating and air conditioning

? Covered outdoor entertaining area with large backyard space

Additional features: separate lounge room, central bathroom with separate toilet and unrestricted side access

## 3 🛤 1 🚰 2 🚘