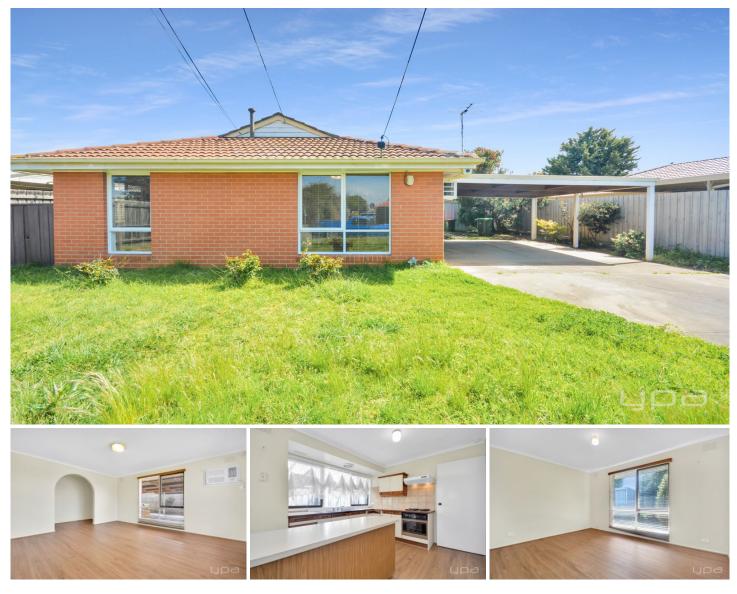

## 15 Macedon Street Hoppers Crossing VIC

Set in the ever-popular Bellbridge Estate, only a short walk to the local Hoppers Crossing train station, whilst within close-proximity to quality primary/secondary schools, youth facilities, playgrounds/walking tracks, Wyndham Village shopping centre and the highly renowned Pacific Werribee shopping complex/eatery.

## Property features:

? Three good sized bedrooms, offering double built in robes in two of the three

? Central bathroom & internal laundry with rear access

? Separate lounge room upon entry, whilst flowing onwards to an open-plan kitchen and dining

? Outside offers a double carport, garden shed & large private/secure yard