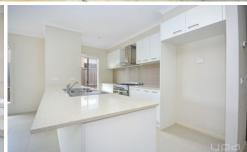

Property features include:

- ? Four good sized bedrooms, master with walk in robe and en-suite
- ? Open plan kitchen & dining plus a separate living area
- ? Central main bathroom with separate toilet and laundry
- ? Double remote garage with internal access

Extra features: ducted heating, split system cooling, gas stove top cooking, stone bench tops, low maintenance

4 2 2 2

View: https://www.ypa.com.au/7364257

Kiarah Bagnato 0449 941 895