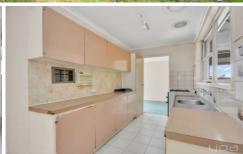

## **Property Features:**

- ? Three Spacious bedrooms fitted with built in robes
- ? Two-way central bathroom
- ? Spacious kitchen & meals zone
- ? Separate dining/lounge room arrangement

Extra Features: Gas wall furnace heating, light-filled tiled kitchen with gas cooking appliances, internal laundry, spacious backyard and single carport alongside additional space for numerous cars plus off-street parking.