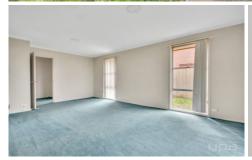

## **Property Features:**

- ? Three Spacious bedrooms fitted with built in robes
- ? Two-way central bathroom
- ? Spacious kitchen & meals zone
- ? Separate dining/lounge room arrangement

Extra Features: Gas wall furnace heating, light-filled tiled kitchen with gas cooking appliances, internal laundry, spacious backyard and single carport alongside additional space for numerous cars plus off-street parking.