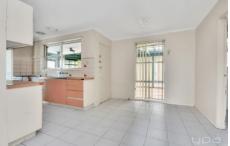

## **Property Features:**

- ? Three Spacious bedrooms fitted with built in robes
- ? Two-way central bathroom
- ? Spacious kitchen & meals zone
- ? Separate dining/lounge room arrangement

Extra Features: Gas wall furnace heating, light-filled tiled kitchen with gas cooking appliances, internal laundry, spacious backyard and single carport alongside additional space for numerous cars plus off-street parking.