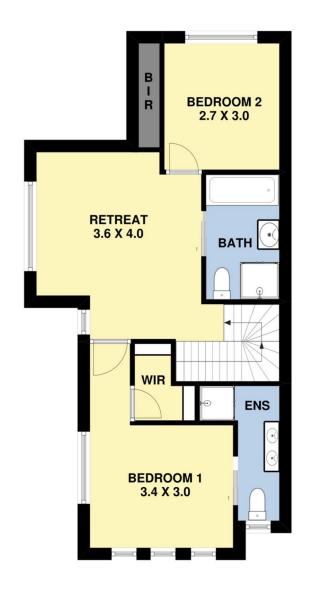

## 63B High Street Werribee VIC

This contemporary two-storey townhouse has all the perks needed to live comfortably, yet also in style! Located in the heart of Werribee, within walking distance to the Werribee CBD & Train Station, along with all amenities such as local shops, parks, primary/secondary schools and the public transport network.

## **Property Features:**

- ? Two great sized bedrooms Master inclusive of walk in robe  $\&\ en\ suite$
- ? Hostess kitchen with the luxury of stainless-steel appliances, overlooking meals & living zone
- ? Study area upon entry & additional living zone upstairs
- ? Central bathroom upstairs, in conjunction with powder room & internal laundry downstairs
- ? Single lock up garage on remote & easy-to-maintain

## 63B High Street, Werribee

**First Floor** 