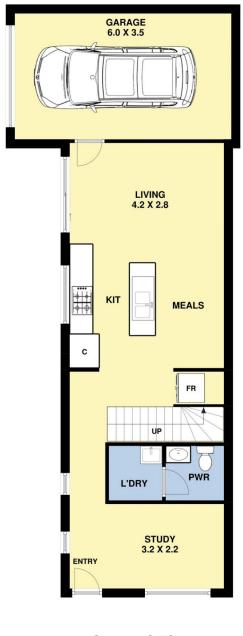

## 63B High Street Werribee VIC

This contemporary two-storey townhouse has all the perks needed to live comfortably, yet also in style! Located in the heart of Werribee, within walking distance to the Werribee CBD & Train Station, along with all amenities such as local shops, parks, primary/secondary schools and the public transport network.

## **Property Features:**

- ? Two great sized bedrooms Master inclusive of walk in robe  $\&\ en\ suite$
- ? Hostess kitchen with the luxury of stainless-steel appliances, overlooking meals & living zone
- ? Study area upon entry & additional living zone upstairs
- ? Central bathroom upstairs, in conjunction with powder room & internal laundry downstairs
- ? Single lock up garage on remote & easy-to-maintain

## 63B High Street, Werribee

**First Floor** 