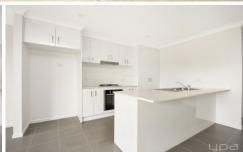

## Property features:

- ? Master bedroom with walk in robe and ensuite; remaining bedrooms with built in robes
- ? Modern kitchen equipped with stainless steel appliances including dishwasher.
- ? Double lock up open car port garage with a generously sized rear yard