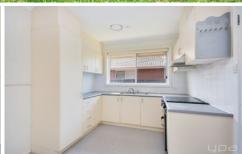

Property features include:

- ? Three bedrooms
- ? Central updated bathroom
- ? Large lounge upon entry
- ? Kitchen/meals area with updated quality appliances including gas cooktop & oven
- ? Large garage & unrestricted side access