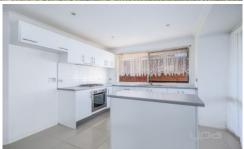

## **Property Features:**

- ? Three fitted bedrooms, two tailored with built in robes
- ? Large formal lounge upon entry
- ? Light-filled modern hostess kitchen, overlooking family meals zone
- ? Central bathroom & separate toilet
- ? Large backyard, along with a pergola Perfect for entertaining

Extra features include: Plenty of cupboard/bench space to

3 📭 1 🔓 2 🖨

View: https://www.ypa.com.au/7364264

Kiarah Bagnato 0449 941 895