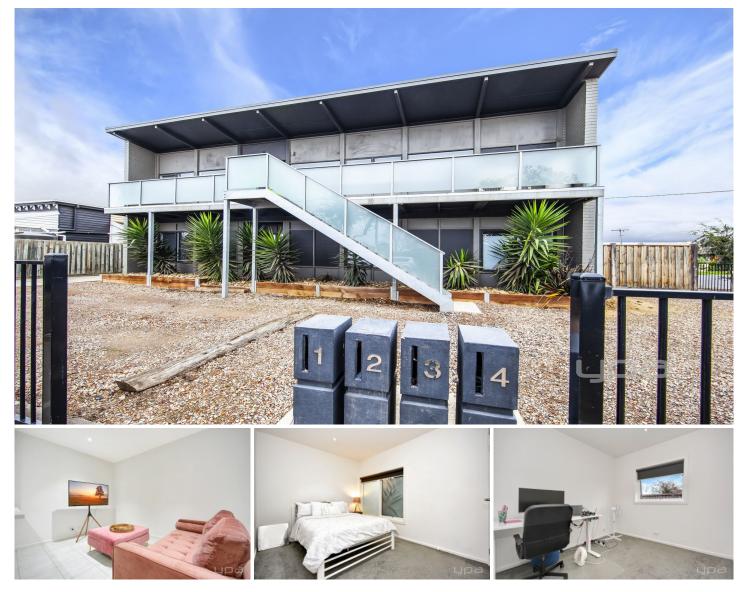

## 2/12 Market Road Werribee VIC

Positioned perfectly within central Werribee! Only a short stroll to all local amenities, Primary / Secondary schooling, local transport including Werribee Train Station & bus stops, easy freeway access along with an abundance of cafes, shops, and boutiques.

**Property Features:** 

? Two spacious bedrooms, fitted with double built in robes (w/ both railing & shelving)

? Contemporary open plan tiled living / lounge arrangement

? Kitchen & meals zone, incorporating lots of gorgeous natural light

? Abundance of cupboard / bench space

? Central main bathroom tailored with modern tap wear/plumbing