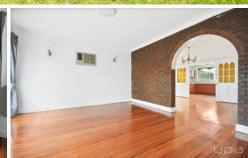

## **Property Features:**

- ? Three spacious bedrooms with built in robes
- ? Formal lounge with adjoining second family room
- ? Central kitchen with an abundance of cupboard space
- ? Carport & lockup garage

Extra Features: ducted heating, wall air conditioning, ceiling fans, floorboards, garage and carport, established gardens

\*Appointments are conducted in accordance with the latest government guidelines. Please check in via the QR code