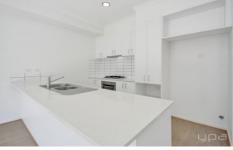

Property features include:

- ? Three spacious bedrooms, Master with en-suite, large mirrored built in robes & balcony
- ? Open plan kitchen/meals and living area
- ? Additional study area upon entry
- ? Central upstairs bathroom & additional powder room downstairs
- ? Single remote garage with internal access
- ? Private outdoor entertaining area

Extra features: dishwasher, gas stove top, stainless steel

3 😕 2 🔓 1 🖨

View: https://www.ypa.com.au/7364267

Kiarah Bagnato 0449 941 895