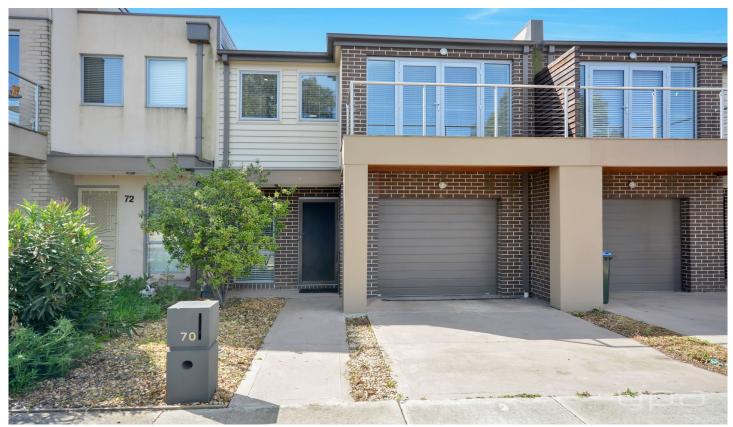

## 70 Rippleside Terrace Tarneit VIC

This impeccably presented low maintenance townhouse is situated in a very convenient location amongst walking tracks, parklands and only a very short drive to Tarneit central shopping centre & Tarneit Train Station.

Property features include:

- ? Three spacious bedrooms, Master with en-suite, large mirrored built in robes & balcony
- ? Open plan kitchen/meals and living area
- ? Additional study area upon entry
- ? Central upstairs bathroom & additional powder room downstairs
- ? Single remote garage with internal access
- ? Private outdoor entertaining area