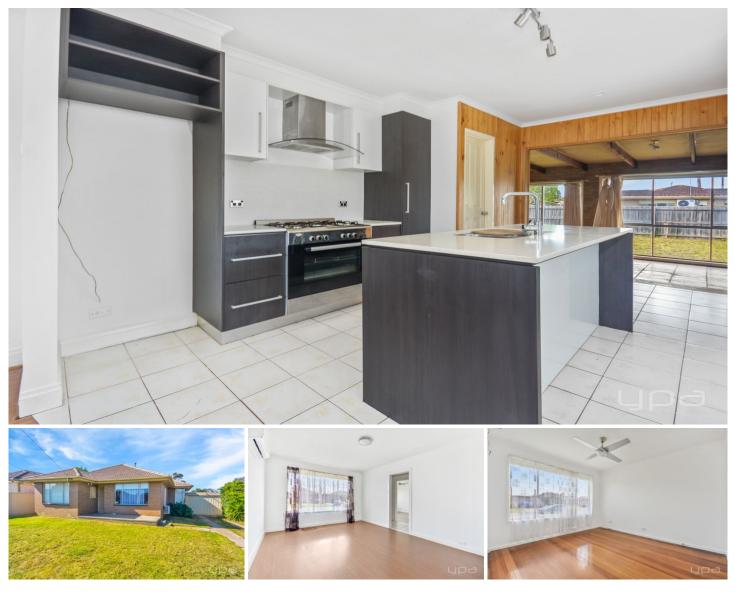

## **13 Patterson Avenue Hoppers Crossing VIC**

This lovely three bedroom home is perfectly positioned within walking distance to Wyndham Pacific shopping centre, schools, public transport, 2.3km to Hoppers Crossing station.

Property features include:

? Three bedrooms

? Open plan living that leads through to contemporary kitchen

- ? Separate good sized rumpus with bar area
- ? Enclosed carport/garage
- ? Central bathroom

Extra features: stone benches, 900m stainless steel upright cooker, two split systems, polished floor boards, tiles and slate, generous sized back yard and much more.