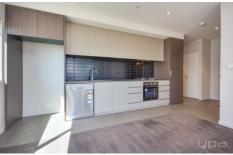

## Property features include:

- ? Spacious bedrooms with floor to ceiling built in robes
- ? Open plan kitchen, meals & living area
- ? Central kitchen with modern cooking appliances
- ? European Laundry
- ? Undercover secure parking area