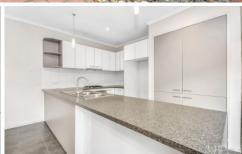

Property features include:

- ? Three large bedrooms, Master with en-suite and walk in robe
- ? Formal lounge upon entry
- ? Kitchen/meals and family living arrangement
- ? Central main bathroom
- ? Single remote garage with internal access

Extra features: Brand new oven (with steaming options) & Stove top, Dishwasher, Study nook, bedrooms with built in robes, Heating and cooling, Private courtyard for

3 🔄 2 🔓 1 🖨

View: https://www.ypa.com.au/7364274