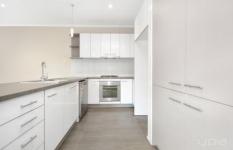

Property features include:

- ? Three large bedrooms, Master with en-suite and walk in robe
- ? Formal lounge upon entry
- ? Kitchen/meals and family living arrangement
- ? Central main bathroom
- ? Single remote garage with internal access

Extra features: Brand new oven (with steaming options) & Stove top, Dishwasher, Study nook, bedrooms with built in robes, Heating and cooling, Private courtyard for

3 🔄 2 🔓 1 🖨

View: https://www.ypa.com.au/7364274