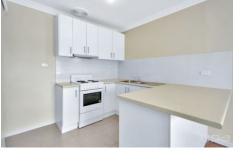

Property features include:

- ? Two spacious bedrooms, with built in robes
- ? Spacious living/meals area upon entry
- ? Central kitchen with ample storage space
- ? Main bathroom with separate laundry

Other features include: freshly painted, new blinds, floorboards and tiles throughout, electric cook top/oven/grill, split system with remote, very low maintenance garden.