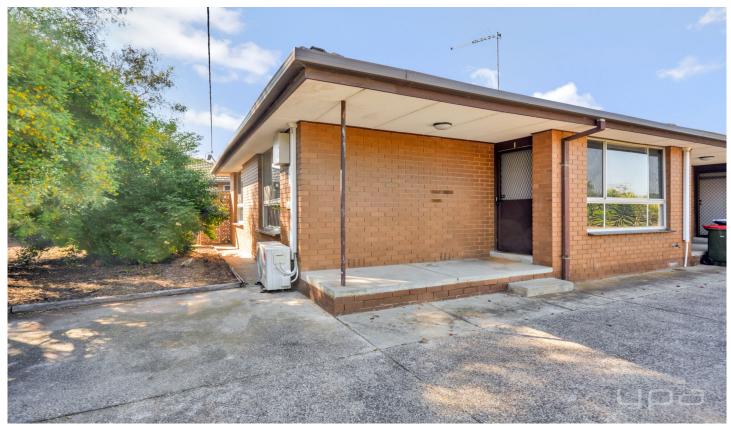

## 1/24 Sinns Avenue Werribee VIC

This unit is sure to tick all the boxes! Centrally located on the highly sought-after south side of Werribee, this home is only a short walk to public transport, walking tracks/beautiful scenery & Werribee's CBD.

Property features include:

- ? Two spacious bedrooms, with built in robes
- ? Spacious living/meals area upon entry
- ? Central kitchen with ample storage space
- ? Main bathroom with separate laundry

Other features include: freshly painted, new blinds, floorboards and tiles throughout, electric cook top/oven/grill, split system with remote, very low maintenance garden.