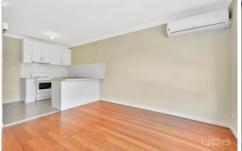

Property features include:

- ? Two spacious bedrooms, with built in robes
- ? Spacious living/meals area upon entry
- ? Central kitchen with ample storage space
- ? Main bathroom with separate laundry

Other features include: freshly painted, new blinds, floorboards and tiles throughout, electric cook top/oven/grill, split system with remote, very low maintenance garden.