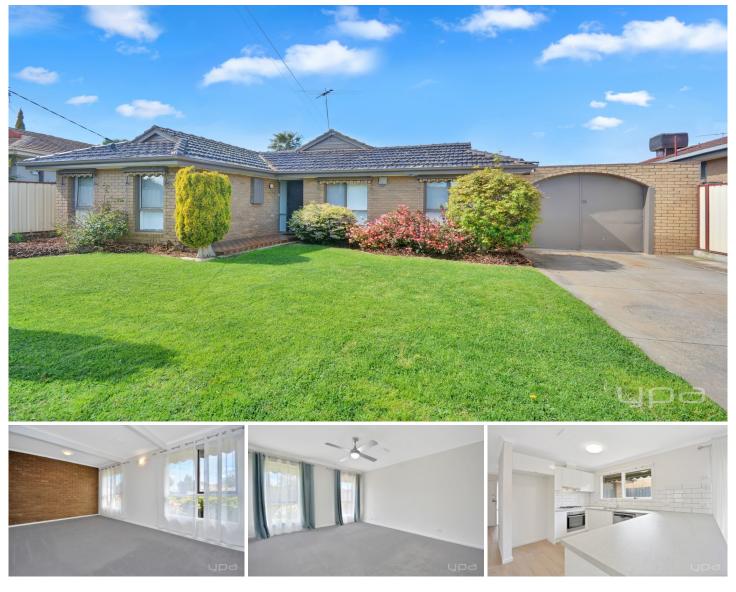

## **119 Powell Drive Hoppers Crossing VIC**

Set on a whopping 921m2 block of land and located in a highly desired pocket of Hoppers Crossing, this charming home is within close proximity to essential amenities such as Hoppers Junction (with a great selection of cafes and restaurants), Hoppers Crossing Train Station, Werribee Mercy Hospital, St Vincent's Private Hospital, local schools and childcare centres, local parks/walking trails and has easy freeway access.

## **Property Features:**

- ? Built in robes featured in all bedrooms
- ? Updated kitchen with stainless steel appliances and dishwasher
- ? Central bathroom with separate toilet
- ? Well maintained gardens with lock up garage/shed
- ? Large backyard with plenty of space; perfect for