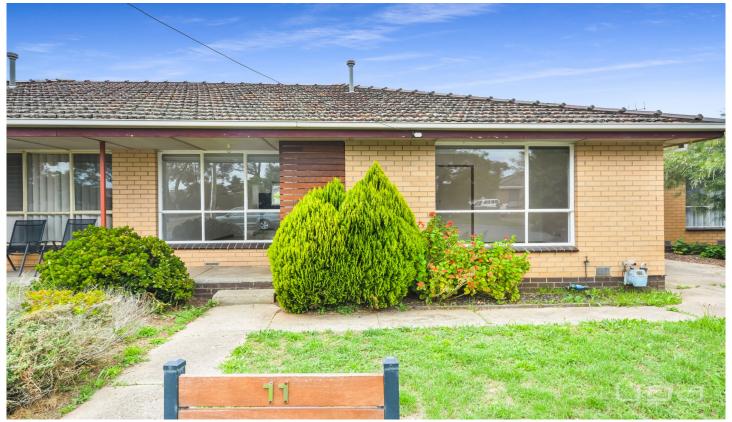

## 11/9-11 Milone Court Werribee VIC

This centrally located unit is situated within walking distance to the Werribee CBD and positioned opposite a playground and picnic area.

The property features:

- ? Two bedrooms with built in robes
- ? Central bathroom and internal laundry
- ? Open plan lounge area with tiled kitchen and dining area, recently renovated kitchen features Stainless Steel Electric under bench oven and Gas cooktop,
- ? Fenced Private yard