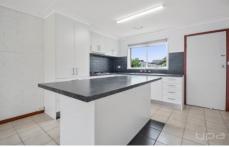

## 11/9-11 Milone Court Werribee VIC

This centrally located unit is situated within walking distance to the Werribee CBD and positioned opposite a playground and picnic area.

The property features:

- ? Two bedrooms with built in robes
- ? Central bathroom and internal laundry
- ? Open plan lounge area with tiled kitchen and dining area, recently renovated kitchen features Stainless Steel Electric under bench oven and Gas cooktop,
- ? Fenced Private yard