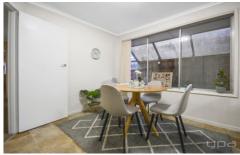

## Property features:

- ? Three spacious bedroom all with built in robes
- ? Large living room with gas fireplace
- ? Kitchen with stainless steel appliances and adjoining meals area