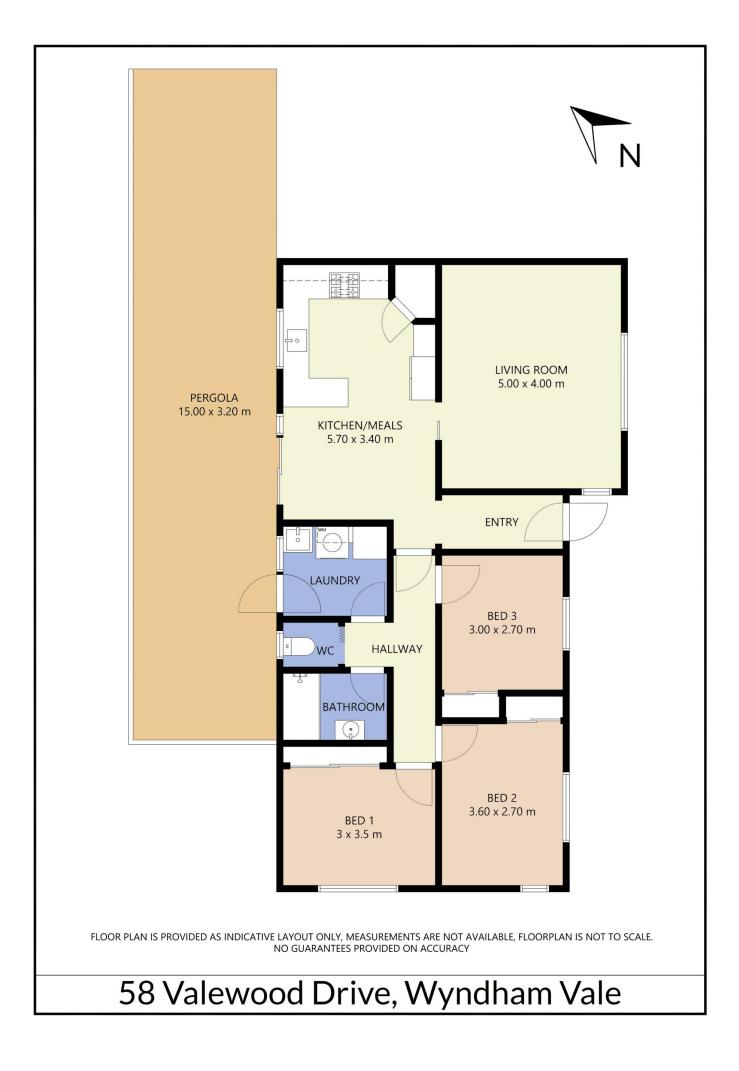

## Features Include:

? Built in robes features in all three bedrooms

? Kitchen with abundance of cupboard space, pantry, cooktop and dishwasher

? Central bathroom close to other bedrooms with separate laundry

Additional features include: ducted heating and air-conditioning, spacious family area and a large backyard.

\*Appointments are conducted in accordance with the latest