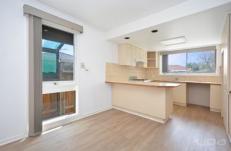

## Property features:

- ? Built in robes featured in all three generously sized bedrooms
- ? Kitchen with an abundance of storage; overlooking the meals area
- ? Central bathroom with a separate toilet
- ? Low maintenance backyard with lots of space