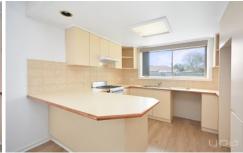

## Property features:

- ? Built in robes featured in all three generously sized bedrooms
- ? Kitchen with an abundance of storage; overlooking the meals area
- ? Central bathroom with a separate toilet
- ? Low maintenance backyard with lots of space