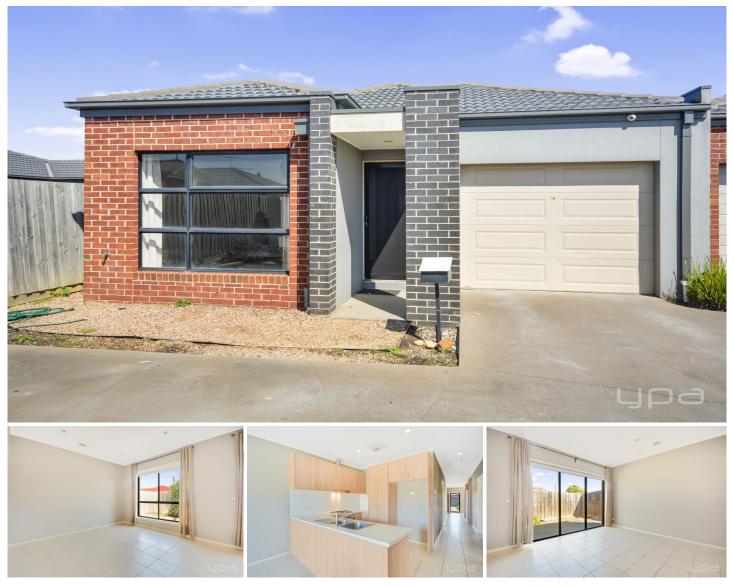

## 16/49-55 Rosella Avenue Werribee VIC

This centrally located unit is situated within walking distance to local schools, parks and wetlands, sporting facilities and just a short drive to Pacific Werribee Shopping Centre.

The property features:

- ? Two bedrooms with built in robes
- ? Formal lounge
- ? Open plan lounge area with tiled kitchen and dining area,
- ? Central bathroom and internal laundry
- ? Low maintenance private yard

Other features include: ducted heating & cooling, single remote garage, alfresco area

\*Appointments are conducted in accordance with the latest