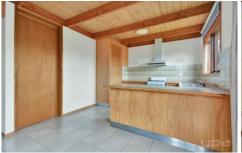

- ? Two spacious bedrooms, both with floor to ceiling built in robes
- ? Separate living area
- ? Kitchen and Meals with plenty of cupboard space
- ? Central bathroom with separate laundry and toilet
- ? Single Lock up garage and private courtyard

Extra features include: gas wall heating, front security door, exposed beam ceiling, gas stovetop, plenty of storage space and much more.

2 🕮 1 📛 1 🖨

View: https://www.ypa.com.au/7364287

Kiarah Bagnato 0449 941 895