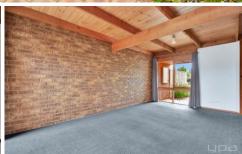

- ? Two spacious bedrooms, both with floor to ceiling built in robes
- ? Separate living area
- ? Kitchen and Meals with plenty of cupboard space
- ? Central bathroom with separate laundry and toilet
- ? Single Lock up garage and private courtyard

Extra features include: gas wall heating, front security door, exposed beam ceiling, gas stovetop, plenty of storage space and much more.

2 🕮 1 📛 1 🖨

View: https://www.ypa.com.au/7364287

Kiarah Bagnato 0449 941 895