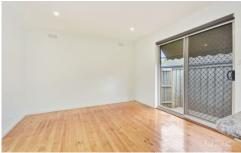

## **Property Features:**

- ? Three generous bedrooms tailored with built in robes
- ? Central main bathroom w/ separate toilet
- ? Formal living/lounge via entry
- ? Light-filled shaker-style kitchen w/ plenty of bench & cupboard space, in addition to a tidy breakfast bar
- ? Light-filled meals zone adjacent to kitchen
- ? Large lock-up garage w/ workshop benches & additional rear roller door