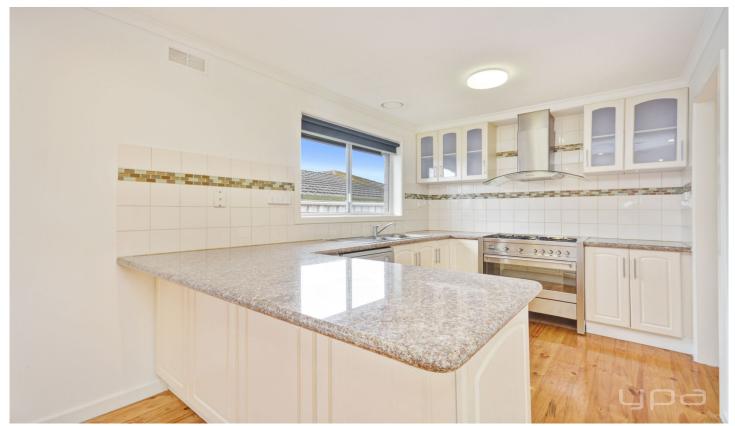

## **Property Features:**

- ? Three generous bedrooms tailored with built in robes
- ? Central main bathroom w/ separate toilet
- ? Formal living/lounge via entry
- ? Light-filled shaker-style kitchen w/ plenty of bench & cupboard space, in addition to a tidy breakfast bar
- ? Light-filled meals zone adjacent to kitchen
- ? Large lock-up garage w/ workshop benches & additional rear roller door