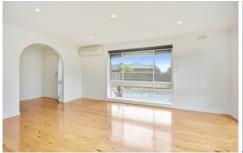

## **Property Features:**

- ? Three generous bedrooms tailored with built in robes
- ? Central main bathroom w/ separate toilet
- ? Formal living/lounge via entry
- ? Light-filled shaker-style kitchen w/ plenty of bench & cupboard space, in addition to a tidy breakfast bar
- ? Light-filled meals zone adjacent to kitchen
- ? Large lock-up garage w/ workshop benches & additional rear roller door