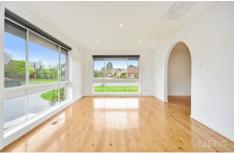

## **Property Features:**

- ? Three generous bedrooms tailored with built in robes
- ? Central main bathroom w/ separate toilet
- ? Formal living/lounge via entry
- ? Light-filled shaker-style kitchen w/ plenty of bench & cupboard space, in addition to a tidy breakfast bar
- ? Light-filled meals zone adjacent to kitchen
- ? Large lock-up garage w/ workshop benches & additional rear roller door