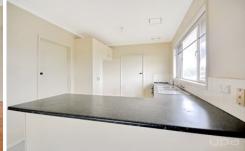

## Property features:

- ? Built in robes featured in all three bedrooms
- ? Kitchen with an abundance of storage; overlooking the meals area
- ? Central bathroom with separate toilet

Additional features include: separate laundry, ducted heating, rotary clothesline and a secure undercover carport.