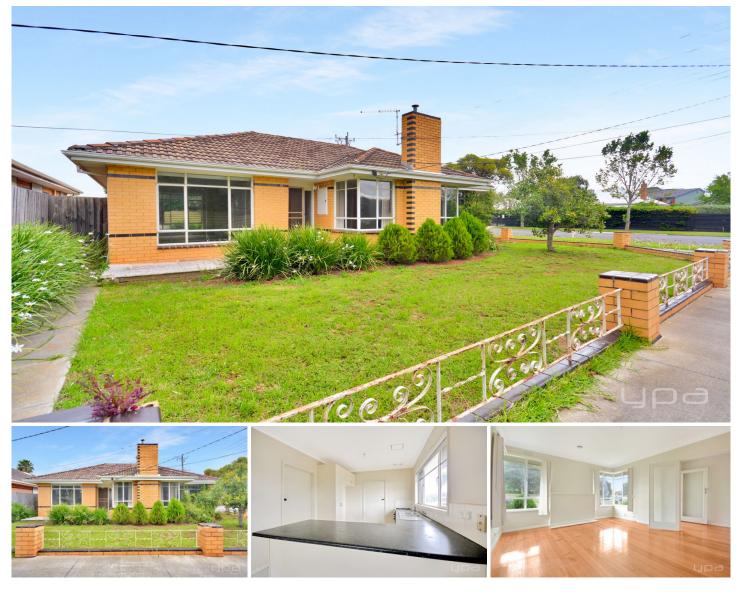

## **19 Hodge Street Werribee VIC**

Located in the highly sought-after south side of Werribee, this quaint home is within close proximity to the Werribee CBD, Werribee Train Station, multiple Primary and Secondary schools, local shops and Riverside walking trails.

## Property features:

? Built in robes featured in all three bedrooms

? Kitchen with an abundance of storage; overlooking the meals area

? Central bathroom with separate toilet

Additional features include: separate laundry, carpeted bedrooms and a secure undercover carport.