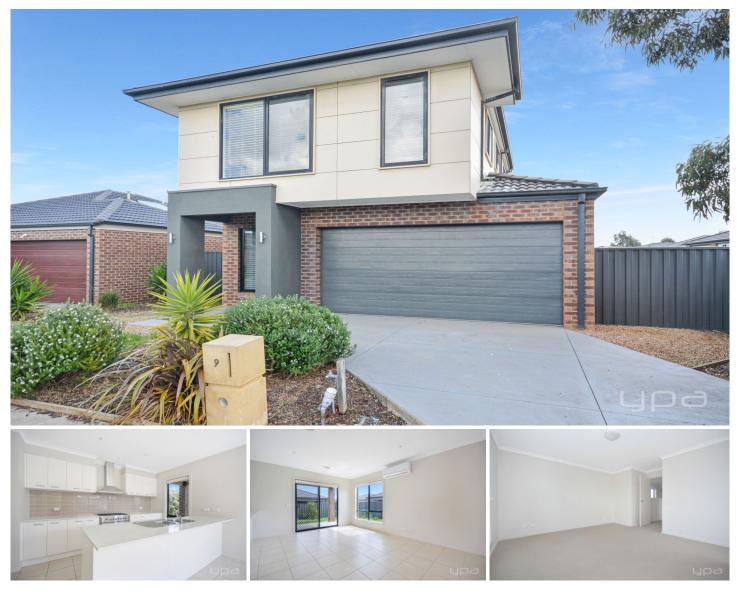

## 9 Ixora Crescent Manor Lakes VIC

Perfectly positioned in the highly sought-after 'Botanica' estate in Manor Lakes, this gorgeous double storey, family home is within close proximity to the Wyndham Vale Train Station, Manor Lakes Shopping Centre, Manor Lakes P-12 College, childcare centres, local walking trails and parks.

#### **Property Features:**

? Large master bedroom with walk in robe and ensuite; remaining bedrooms with built in robes

? Large modern kitchen with quality stainless steel appliances, 900mm oven & dishwasher

? Undercover alfresco area with a security door

? Central bathroom with separate toilet and laundry

? Double remote-control Garage with internal access and external

Other features include: tiled splashback and loads of