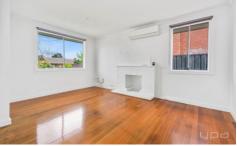

Property features include:

- ? Three bedrooms, fitted with built in robes
- ? Open-plan lounge room with ornamental fireplace cavity (non-functional)
- ? Central modern bathroom
- ? Internal laundry, with rear access
- ? Double carport with remote controlled roller door

Extra features include; Polished timber floors, modern kitchen with stainless-steel appliances, dishwasher, split

3 📭 1 🖺 2 🗬

View: https://www.ypa.com.au/7364296

Kiarah Bagnato 0449 941 895