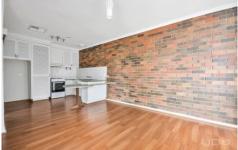

## Property features include:

- ? Two large bedrooms, with built in robes ? Spacious living/meals area
- ? Tidy kitchen, with lots of storage
- ? Central bathroom, with separate toilet
- ? Separate laundry
- ? Private backyard

## Other features include:

Carpet, floating floorboards, ducted heating, evaporative cooling, garden shed & designated parking spot.

2 📭 1 🚍 1 🗬

View: https://www.ypa.com.au/7364297

**Kiarah Bagnato** 0449 941 895