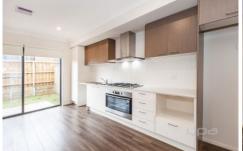

## **Property Features:**

- ? Master bedroom with en-suite which includes twin vanities and separate toilet
- ? Open plan kitchen, dining and living
- ? Central main bathroom, powder room and European laundry
- ? Upstairs study area
- ? Single lock up garage on remote with internal access
- ? Enclosed low maintenance yard

Extra Features: Double built in robes in the other two bedrooms, ducted heating, split system cooling, stainless-steel cooking appliances, gas cook top and much

3 📭 2 🖺 1 🗬

View: https://www.ypa.com.au/7364298