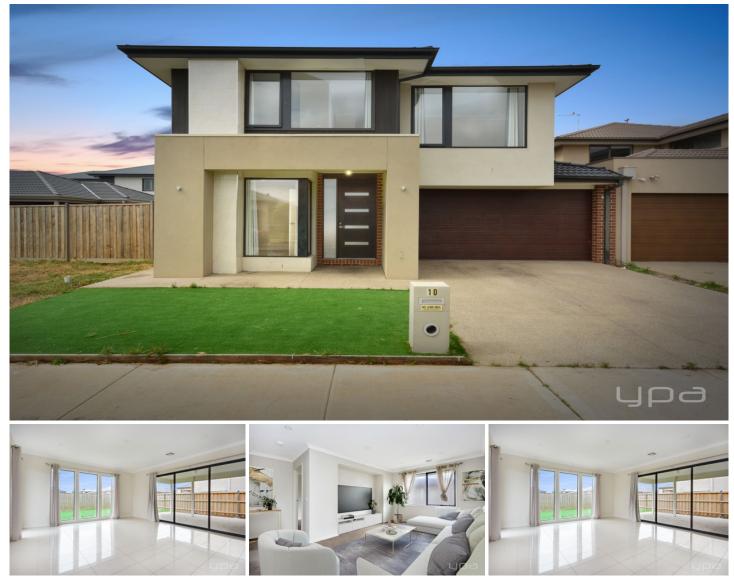

## **10 Topper Street Werribee VIC**

Enjoy a lifestyle that combines a thriving natural environment - Welcoming you into a close-knit family friendly community - Kings Leigh Estate. Positioned perfectly; Nearby the established Werribee city centre and offers direct access to the Princes Freeway. Located just 30kms from Melbourne's CBD, in addition to Werribee train station being only a five minutes' drive, commuters are whisked into the city in less than 27 minutes.

## **Property Features:**

 $? \ensuremath{\mathsf{Five}}$  generous bedrooms, four fitted with double built in robes

? Master bedroom tailored with walk in robe, along with a private en suite w/

- double vanities
- ? Contemporary kitchen & meals, offering an abundance of

## 5 🛤 2 📛 2 🖨

View : https://www.ypa.com.au/7364299