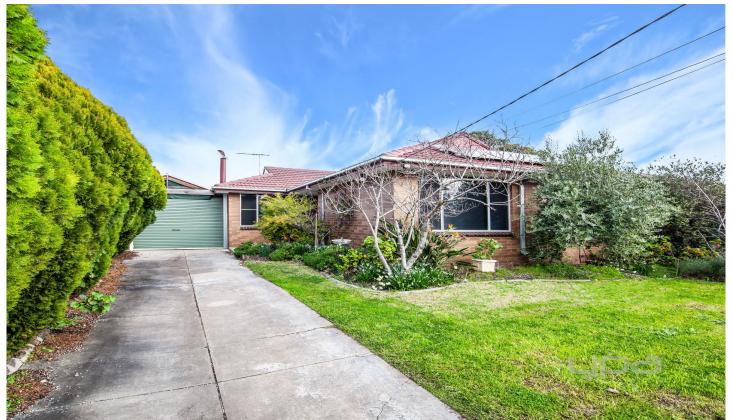

## **8 Bentley Crescent Hoppers Crossing VIC**

This well-established three-bedroom home offers separate lounge & dining arears. Located close to schools, parks, recreation centres & pacific Werribee shopping centre, you really couldn't ask for a better location.

Property features include

- ? Three bedrooms with built in robes
- ? Central bathroom
- ? Large kitchen & abundance of cupboard space
- ? Stunning back yard
- ? Outdoor undercover entertaining area.

Extra features: dishwasher, gas cooktop, alarm, evaporative air con, gas ducted heating, a working open fire, 8 solar panels, 8000L water tank, secure parking with a carport with roller door on remote the list goes on.