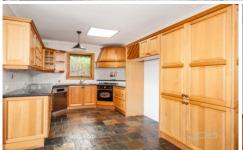

Property features include

- ? Three bedrooms with built in robes
- ? Central bathroom
- ? Large kitchen & abundance of cupboard space
- ? Stunning back yard
- ? Outdoor undercover entertaining area.

Extra features: dishwasher, gas cooktop, alarm, evaporative air con, gas ducted heating, a working open fire, 8 solar panels, 8000L water tank, secure parking with a carport with roller door on remote the list goes on.