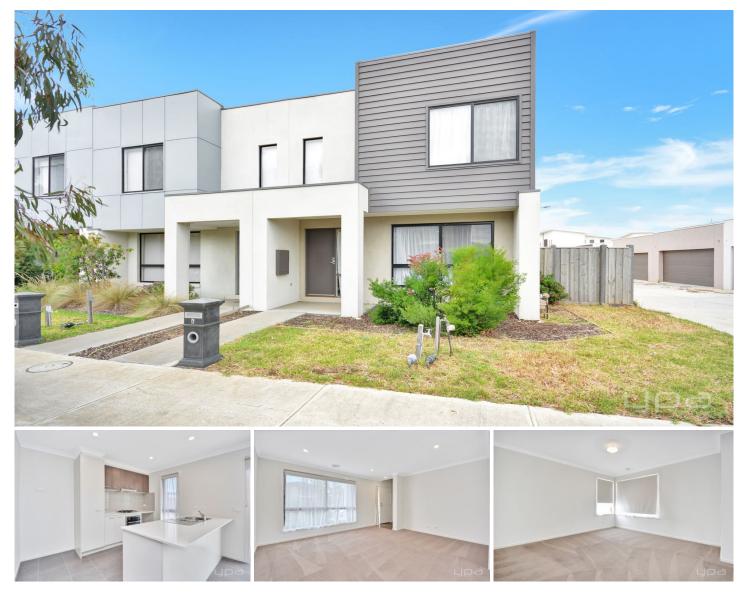

## 6 Morialta Circuit Werribee VIC

Situated in the growing Harpley Estate is this near-new townhouse which offers a well thought out floor plan and has a list of quality inclusions to enjoy.

## **Property Features:**

? Three bedrooms, Master bedroom with en-suite bathroom

- ? Open plan kitchen, dining and living
- ? Central main bathroom with separate laundry and additional powder room
- ? Double garage on remote at the rear of the property

Extra Features: ducted heating, split system cooling, stainless-steel cooking appliances, gas cook top and much more