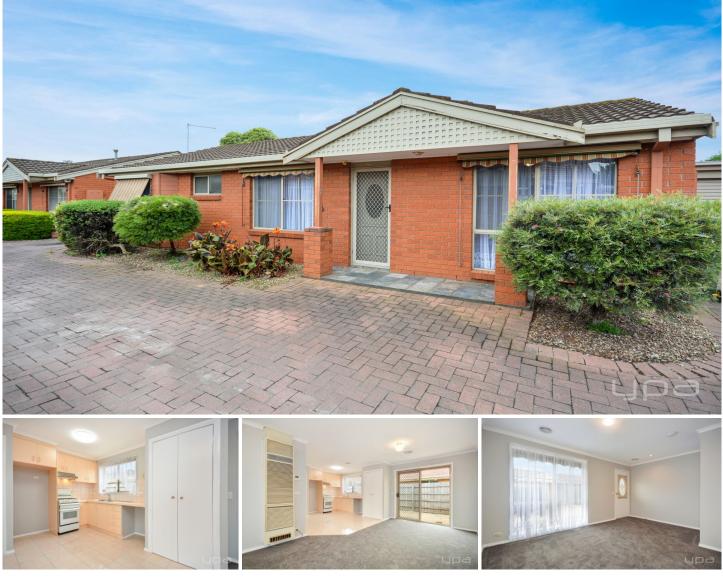

## 7/20 Russell Street Werribee VIC

This freshly painted three bedroom unit is within walking distance to Schools, Werribee CBD, train station, cafes, restaurants, shops and parks. Features include.

- ? Three bedrooms with built-in robes
- ? Open plan lounge/meals/kitchen
- ? Freshly painted, new carpet and blinds
- ? Single lock up garage

Additional features: low maintenance courtyard, ducted heating & cooling throughout

\*Appointments are conducted in accordance with the latest government guidelines. Please check in via the QR code upon arrival, wear a mask, use hand sanitiser, refrain from touching any items/fixtures/doors and provide your contact details.