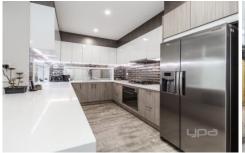

Property features include:

- ? Four bedrooms, 3 bathrooms (two master bedrooms with ensuite bathrooms)
- ? Three good sized living zones
- ? Entertainer's kitchen with plenty of bench and cupboard space
- ? Central main bathroom with separate toilet
- ? Additional fitted study room
- ? Double garage featuring gloss tiles and laundry