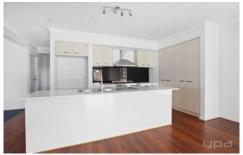

## Property features include:

- ? Four bedrooms, master with en-suite and walk in robe
- ? Open plan, kitchen, meals and living zone
- ? Entertainers kitchen with plenty of bench and cupboard space
- ? Additional living zone