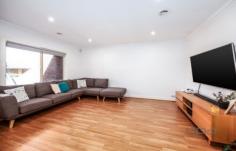

## **Property Features:**

- ? Three generous sized bedrooms, master tailored with walk in robe & separate
  - en suite Remaining bedrooms fitted with built in robes
- ? Elegant light-filled kitchen, complete with stainless steel appliances, dishwasher, along with ample bench / storage space
- ? Living w/ conjoined meals zone, in addition to a separate lounge upon entry
- ? Main central bathroom w/ bathtub