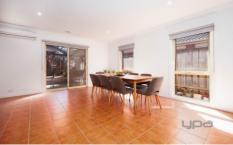

## **Property Features:**

- ? Three generous sized bedrooms, master tailored with walk in robe & separate
  - en suite Remaining bedrooms fitted with built in robes
- ? Elegant light-filled kitchen, complete with stainless steel appliances, dishwasher, along with ample bench / storage space
- ? Living w/ conjoined meals zone, in addition to a separate lounge upon entry
- ? Main central bathroom w/ bathtub