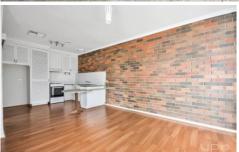

## 1/11B Edgar Street Werribee VIC

This clean, spacious unit is centrally located within a short walk to public transport, walking tracks/beautiful scenery & Werribee CBD.

Property features include:

- ? Two large bedrooms, with built in robes ? Spacious living/meals area
- ? Tidy kitchen, with lots of storage
- ? Central bathroom, with separate toilet
- ? Separate laundry
- ? Private backyard

Other features include: Carpet, floating floorboards, ducted heating, evaporative cooling, garden shed & designated parking spot.

2 📭 1 🚍 1 🗬

View: https://www.ypa.com.au/7364320

**Kiarah Bagnato** 0449 941 895