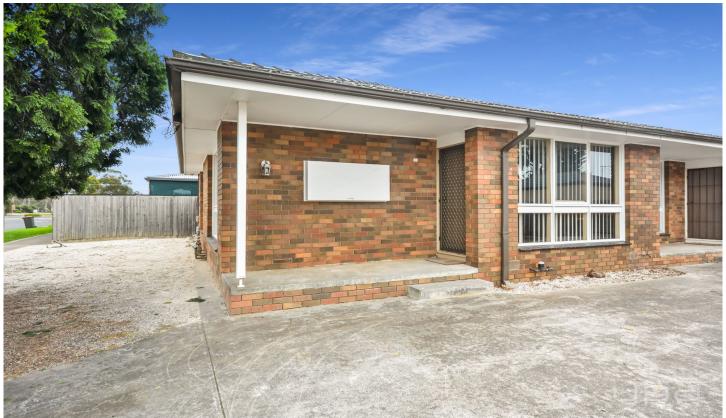

## 1/11B Edgar Street Werribee VIC

This clean, spacious unit is centrally located within a short walk to public transport, walking tracks/beautiful scenery & Werribee CBD.

Property features include:

- ? Two large bedrooms, with built in robes ? Spacious living/meals area
- ? Tidy kitchen, with lots of storage
- ? Central bathroom, with separate toilet
- ? Separate laundry
- ? Private backyard