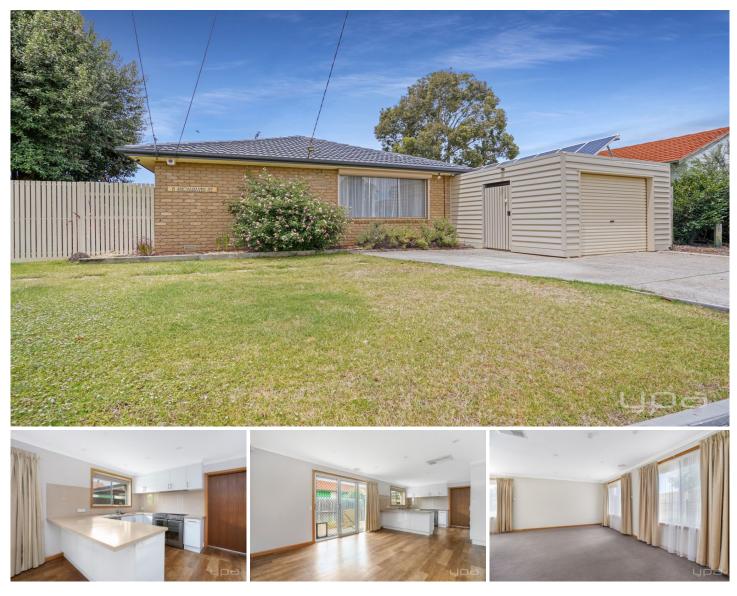

## 8 Shoalhaven Street Werribee VIC

Perfectly positioned within a central pocket of Werribee, this family friendly home is within close proximity to all local amenities - Pacific Werribee Shopping Centre, Aqua Pulse, Werribee & Hoppers Crossing Train Station & Mercy Hospital. You'll find convenience in a short stroll to Sims, IGA, 7-Eleven & the ever-so-popular Starbucks.

**Property Features:** 

? Three generous bedrooms, two fitted with large built-in robes

- ? Light-filled, open-plan kitchen & meals zone
- ? Formal lounge room & traditional dining area
- ? Main central bathroom w/ separate toilet
- ? Laundry w/ access to low-maintenance grounds and gardens
- ? Large garden shed adjoining to a covered pergola