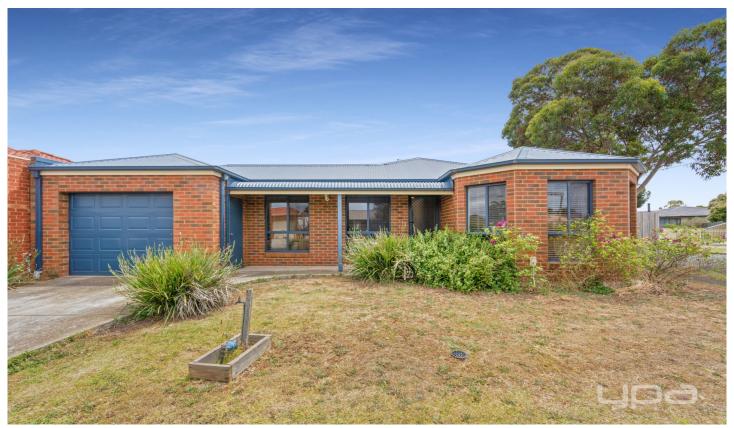

## 10 Lark Court Werribee VIC

Positioned on approximately 300sqm of land, this gorgeous home filled with character and charm offers a great opportunity for a small family. With Pacific Werribee only approximately 1.8km away and local amenities in every direction such as reputable schools, shops, freeway access, hospitals, walking/bike tracks and the Werribee river, this home certainly ticks all the boxes.

The property itself offers;

- ? Decent sized master bedroom with en-suite
- ? Large open plan kitchen and meals area
- ? Central bathroom with bathtub and a separate toilet

Additional features include: Separate lounge room, single garage, ducted heating and air conditioning, large backyard space and floorboards/carpet throughout.