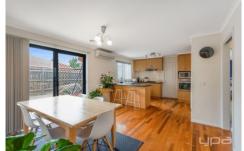

The property itself offers;

- ? Decent sized master bedroom with en-suite
- ? Large open plan kitchen and meals area
- ? Central bathroom with bathtub and a separate toilet

Additional features include: Separate lounge room, single garage, ducted heating and air conditioning, large backyard space and floorboards/carpet throughout.