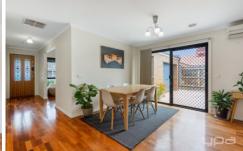

The property itself offers;

- ? Decent sized master bedroom with en-suite
- ? Large open plan kitchen and meals area
- ? Central bathroom with bathtub and a separate toilet

Additional features include: Separate lounge room, single garage, ducted heating and air conditioning, large backyard space and floorboards/carpet throughout.