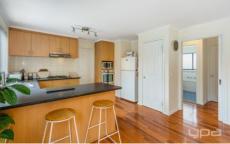

The property itself offers;

- ? Decent sized master bedroom with en-suite
- ? Large open plan kitchen and meals area
- ? Central bathroom with bathtub and a separate toilet

Additional features include: Separate lounge room, single garage, ducted heating and air conditioning, large backyard space and floorboards/carpet throughout.