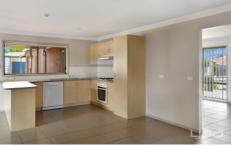

Property features include:

- ? Three bedrooms, two fitted with built in robes Master with walk in robe
- ? Large tiled lounge room upon entry
- ? Open plan kitchen/meals area
- ? Central bathroom with spa bath & separate toilet
- ? Wrap around pergola with timber decking

Other features include; two split systems, modern cooking appliances, dishwasher, three lock up garages, work shed & low maintenance grounds/gardens.

3 📭 1 🖺 3 🖨

View: https://www.ypa.com.au/7364327

Kiarah Bagnato 0449 941 895