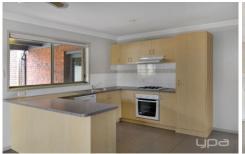

Property features include:

- ? Three bedrooms, two fitted with built in robes Master with walk in robe
- ? Large tiled lounge room upon entry
- ? Open plan kitchen/meals area
- ? Central bathroom with spa bath & separate toilet
- ? Wrap around pergola with timber decking

Other features include; two split systems, modern cooking appliances, dishwasher, three lock up garages, work shed & low maintenance grounds/gardens.

3 📭 1 🖺 3 🖨

View: https://www.ypa.com.au/7364327

Kiarah Bagnato 0449 941 895