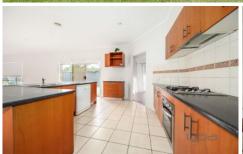

## **Property Features:**

- ? Three generous sized bedrooms, master tailored with built in robe and private en suite
- ? Large, open-plan kitchen/meals & living zone
- ? Additional living upon entry, adjoining to a formal dining/seating zone
- ? Spacious laundry room w/ side access to rear
- ? Study w/ built in cupboard storage
- ? Large low-maintenance backyard & garden shed